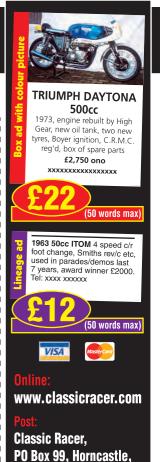

PLEASE TICK BOX Lineage (including website) 50 words maximum £12 🗆

Box (including website)

50 words maximum

+ colour picture

£22 🗆

Copy for next issue must be with us by Thursday 18th November

Please note: Photographs will only be returned if a stamped addressed envelope is enclosed with the advertisement