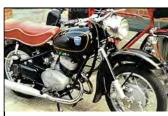

50 words maximum

+ colour picture

Lineage (including website)

£22 🗆

1973, engine rebuilt by High Gear, new oil tank, two new tyres, Boyer ignition, C.R.M.C. reg'd, box of spare parts £2,750 ono

xxxxxxxxxxxxxxxx