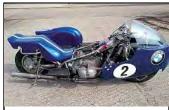

### **CLASSIC BMW KNEELER R100**

Engine rebuilt by Richard Moore, only three meetings since. Not full Moore spec-but parts include cam/barrels/pistons/ valves/clutch & CR box. Heads reworked. 12" wheels F&R 10" side.

Not dry-sump but Accusump. Fibreglass good. Tel. 07578 755556