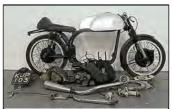

### **1953 NORTON 348cc MANX** MODEL 40m **PROJECT**

with complete engine.

Asking for \$9200 Email. classicg65@gmail.com