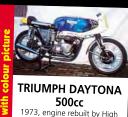

50 words maximum

+ colour picture

Lineage (including website)

£22 🗆

1973, engine rebuilt by High Gear, new oil tank, two new tyres, Boyer ignition, C.R.M.C. reg'd, box of spare parts £2,750 ono

xxxxxxxxxxxxxxxx