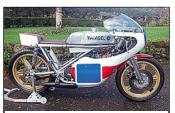

### **SEELEY YAMAHA** TZ350 D/E

Recently restored; original Seeley frame, GT500 Suzuki front end, period unused 'wagon wheels' (Peter Williams) 38mm power jet carbs, HPI ignition. New pipes, new paint job. Ready to use. With new spare tank.

£11,500

For more information and race history contact: Duncan 077930 66401