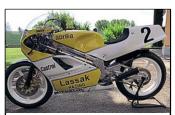

### **SEELEY YAMAHA** TZ350 D/E

Recently restored; original Seeley frame, GT500 Suzuki front end, period unused 'wagon wheels' (Peter Williams) 38mm power jet carbs, HPI ignition. New pipes, new paint job. Ready to use. With new spare tank.

£11,500

For more information and race history contact: Duncan 077930 66401