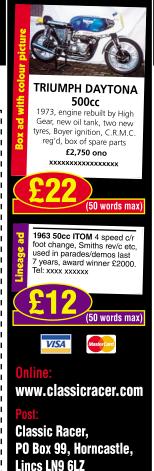

### Book online: www.classicracer.com

Fill in the form below, enclose advert details, then return to Classic Racer, PO Box 99, Horncastle, Lincs LN9 6LZ

PLEASE TICK BOX Lineage (including website) 50 words maximum £12 🗆

Box (including website)

50 words maximum

+ colour picture

£22 🗆

Copy for next issue must be with us by Thursday 19th March, 2020

Please note: Photographs will only be returned if a stamped addressed envelope is enclosed with the advertisement