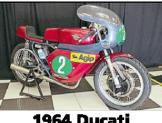

### 1964 Ducati 250 Corsa

(race bike) narrowcase

This bike was built as a race bike from new. The bike is flawless.

\$12.200 ion1960may@gmail.com

Honda CB72 project 1965 needs engine, runs well. speedo, seat and levers, £1500; rare Honda CB92 magnesium TLS front brake, Triumph 650 unit, 4 speed gearbox. Triumph pre-unit gearbox. Norton TLS, f/ brake. Tel. 07899-925357; 01707-270683.CL641579C