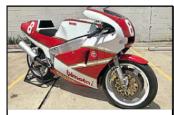

### 88 BIMOTA YB4

Ex-WSBK as raced by Andrew Stroud. Factory race chassis and YEC 750cc engine. Recommissioned and perfect for classic race bike parades or racing. Located in Australia and can ship worldwide.

£25.000 offers invited Email: sawoodv13@gmail.com