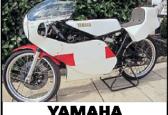

### YAMAHA TZ 125G

1979, all original inc. tyres with spares kit, engine re-built by Racing Lines, Derby. Paraded at CRMC and at isle of Man Classic Recer Parade lap 2015.

#### £8.250 ono

For full specification and history call Kevin on 07880 355421

1960 Manx Norton

500cc

One owner since 1964 with multiple championship wins. Maintained by Steve Lancefield between 1964-1988 and features many of his original